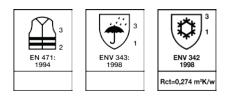

#### **European Standards**

- » EN 471 : 1994 / Class 3-2 from size S
- » ENV 343 : 1998 / Class 3-1
- » ENV 342 : 1998 / Class 3-1 / Icl,r=0,274 m<sup>2</sup> K/W
- » CE
- » EN ISO 13688 : 2013