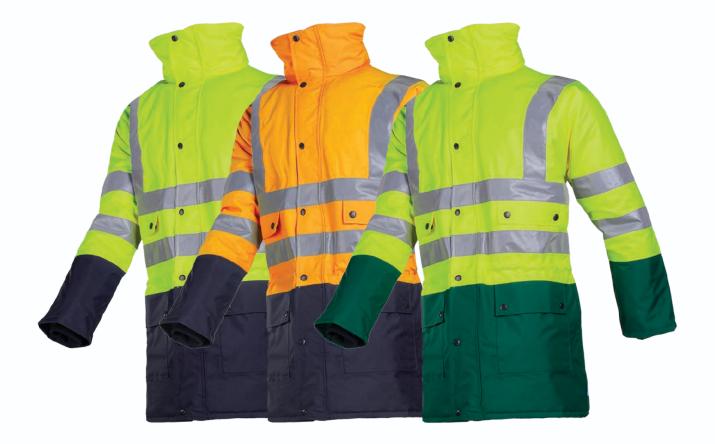

## Hi-vis winter rain jacket

100% waterproof / Windproof / Water repellent outer fabric / Good cold protection

## Hi-vis winter rain jacket

#### Colour

- » 278 Hi-Vis Yellow/Navy
- » 279 Hi-Vis Orange/Navy
- » 320 Hi-Vis Yellow/Green